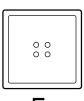

## **Classifying and Sorting Objects**

Write the letter of the button that fits the category.

Α

B

 $\mathsf{C}$ 

D

Ε

F

Н

I. Chad lost a button on his shirt.He needs a small round button.It should be white.

Chad can use button \_\_\_\_\_.

Draw or write to explain.

Julie lost the button to her backpack. It is large and black. It has a square shape.

Julie should use button \_\_\_\_\_.

3. Marion found a jacket that needs a new button. It should be large and black with a round shape.

Marion could use button \_\_\_\_\_.

4. Chuck needs a new button for his pants. He needs a round button that is small and black.

Chuck could use button \_\_\_\_\_.