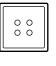

## **Classifying and Sorting Objects**

Write the letter of the button that fits the category.

Α

B

 $\mathsf{C}$ 

D

Ε

F

Н

I. Chad lost a button on his shirt.He needs a small round button.It should be white.

Chad can use button \_\_\_\_\_.

Draw or write to explain.

Julie lost the button to her backpack. It is large and black. It has a square shape.

Julie should use button \_\_\_\_\_.

3. Marion found a jacket that needs a new button. It should be large and black with a round shape.

Marion could use button \_\_\_\_\_.

4. Chuck needs a new button for his pants. He needs a round button that is small and black.

Chuck could use button \_\_\_\_\_.