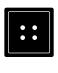

## **Classifying and Sorting Objects**

Write the letter of the button that fits the category.

Α

B

 $\mathsf{C}$ 

D

Ε

F

Н

I. Chad lost a button on his shirt.He needs a small round button.It should be white.

Chad can use button \_\_\_\_\_.

Draw or write to explain.

Julie lost the button to her backpack. It is large and black. It has a square shape.

Julie should use button \_\_\_\_\_.

3. Marion found a jacket that needs a new button. It should be large and black with a round shape.

Marion could use button \_\_\_\_\_.

4. Chuck needs a new button for his pants. He needs a round button that is small and black.

Chuck could use button \_\_\_\_\_.