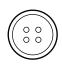

## **Classifying and Sorting Objects**

Write the letter of the button that fits the category.

Α

B

 $\mathsf{C}$ 

D

Ε

F

Н

I. Chad lost a button on his shirt.He needs a small round button.It should be white.

Chad can use button \_\_\_\_\_.

Draw or write to explain.

Julie lost the button to her backpack. It is large and black. It has a square shape.

Julie should use button \_\_\_\_\_.

3. Marion found a jacket that needs a new button. It should be large and black with a round shape.

Marion could use button \_\_\_\_\_.

4. Chuck needs a new button for his pants. He needs a round button that is small and black.

Chuck could use button \_\_\_\_\_.