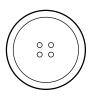

## **Classifying and Sorting Objects**

Write the letter of the button that fits the category.

Α

B

 $\mathsf{C}$ 

D

Ε

F

Н

I. Chad lost a button on his shirt.He needs a small round button.It should be white.

Chad can use button \_\_\_\_\_.

Draw or write to explain.

Julie lost the button to her backpack. It is large and black. It has a square shape.

Julie should use button \_\_\_\_\_.

3. Marion found a jacket that needs a new button. It should be large and black with a round shape.

Marion could use button \_\_\_\_\_.

4. Chuck needs a new button for his pants. He needs a round button that is small and black.

Chuck could use button \_\_\_\_\_.