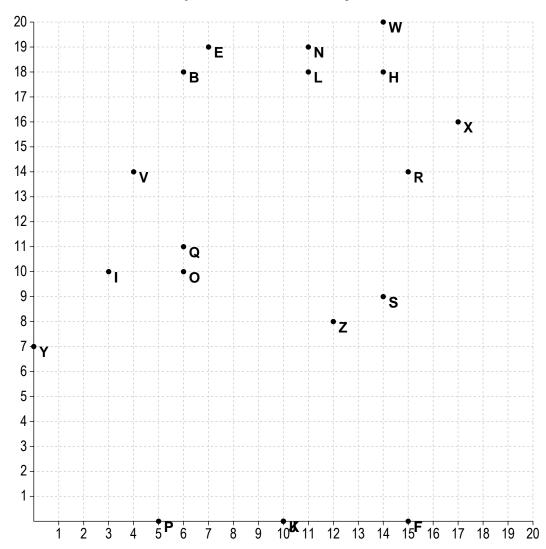

# **Coordinate Systems**

Name: \_\_\_\_\_ Date: \_\_\_\_

Write the name of each of the points identified by their coordinates.

| (1 | ) | (6, | 10) |
|----|---|-----|-----|
|    |   |     |     |

\_

(7) (10, 0)

(13) (14, 20)

(2) (7, 19)

(8) (14, 18)

(14) (0, 7)

(3) (11, 19)

(3, 10)

(15) (15, 0)

(4) (6, 11)

(10) (11, 18)

(16) (4, 14)

(5) (17, 16)

(11) (5, 0)

(17) (14, 9)

(6) (12, 8)

(12) (6, 18)

(9)

(18) (15, 14)