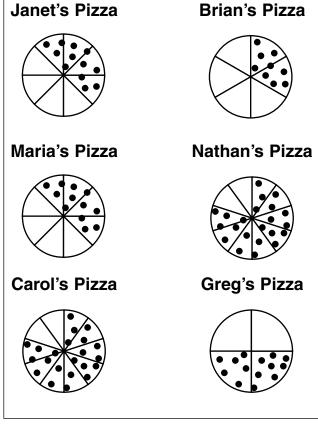

## **Compare Fractions**

Use the pictures below to solve each problem.

- what fraction of Brian's pizza has pepperoni? What fraction of Nathan's pizza has pepperoni? Whose pizza has a greater fraction of pepperoni?
- 2. What fraction of Carol's pizza has pepperoni? What fraction of Maria's pizza has pepperoni? Whose pizza has a greater fraction of pepperoni?
- **3.** Who has the smallest fraction of plain pizza, Greg, Brian, or Carol?
- **4.** All the pizzas are the same size. Whose pizza has the bigger slices, Janet's or Brian's?
- 5. What's Wrong? Maria says that her pizza has a greater fraction of pepperoni than Greg's has, because her pizza has more slices of pepperoni. What's wrong?

Show your work.