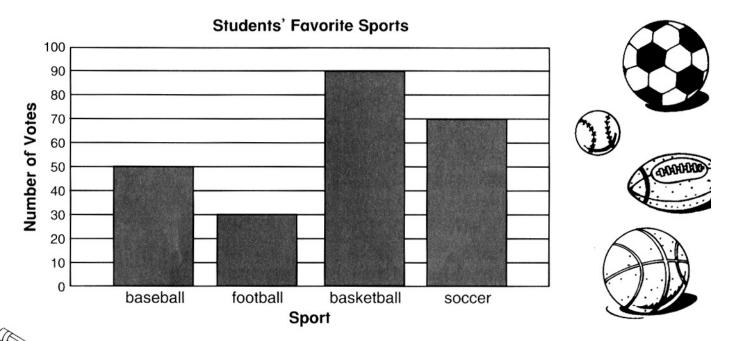

# WHAT A SPORT!

Students at your school voted for their favorite sports. The bar graph shows the number of votes each sport received.

To read a bar graph, line up the top of each bar with the number on the left.

### Now it's your turn! Use the graph to solve the problems.

- 1. What is the favorite sport?
- **2.** How many more votes did the favorite sport receive than the next favorite?
- **3.** Each student had 1 vote.
  About how many students voted?
- **4.** How many more students voted for soccer than for football?