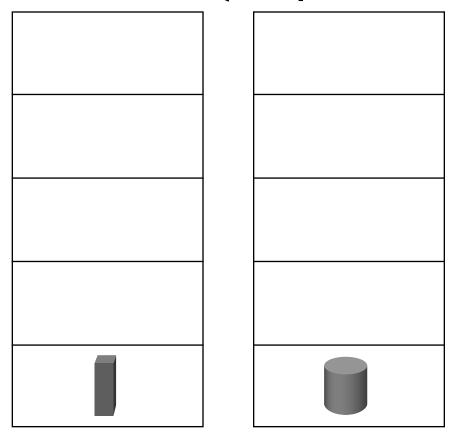

#### How Many Shapes?

**Directions:** I Color one box in the graph for each item that is like the solid shape.

2 Count the colored boxes and write the numbers. Compare the numbers of shapes.

#### How Many Shapes?

| 2 |  |  |
|---|--|--|
|   |  |  |

**Directions:** I Color one box in the graph for each item that is like the solid shape.

2 Count the colored boxes and write the numbers. Compare the numbers of shapes.

### Problem Solving: Make a Graph

**Directions:** I Color one box in the graph for each item that is like the solid shape.

2 Count the colored boxes and write the numbers. Compare the numbers of shapes.