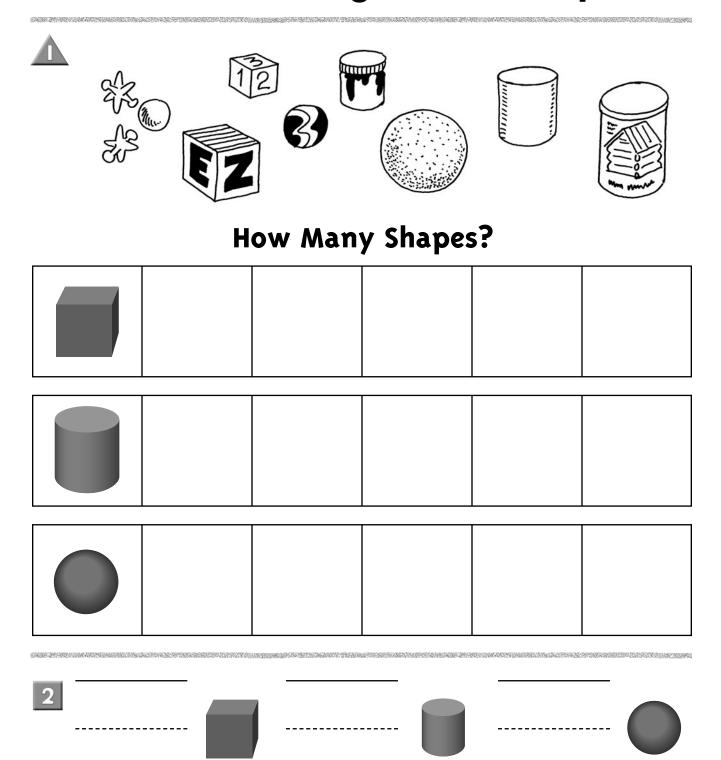

#### How Many Shapes?

**Directions:** I Color one box in the graph for each item that is like the solid shape.

2 Count the colored boxes and write the numbers. Compare the numbers of shapes.

#### How Many Shapes?

| 2 |  |  |
|---|--|--|
|   |  |  |

**Directions:** I Color one box in the graph for each item that is like the solid shape.

2 Count the colored boxes and write the numbers. Compare the numbers of shapes.

### Problem Solving: Make a Graph

**Directions:** I Color one box in the graph for each item that is like the solid shape.

2 Count the colored boxes and write the numbers. Compare the numbers of shapes.