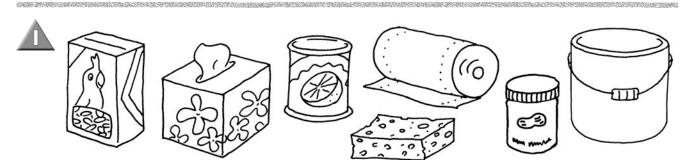

#### How Many Shapes?

**Directions:** I Color one box in the graph for each item that is like the solid shape.

2 Count the colored boxes and write the numbers. Compare the numbers of shapes.

#### How Many Shapes?

| 2 |  |  |
|---|--|--|
|   |  |  |

**Directions:** I Color one box in the graph for each item that is like the solid shape.

2 Count the colored boxes and write the numbers. Compare the numbers of shapes.

### Problem Solving: Make a Graph

**Directions:** I Color one box in the graph for each item that is like the solid shape.

2 Count the colored boxes and write the numbers. Compare the numbers of shapes.