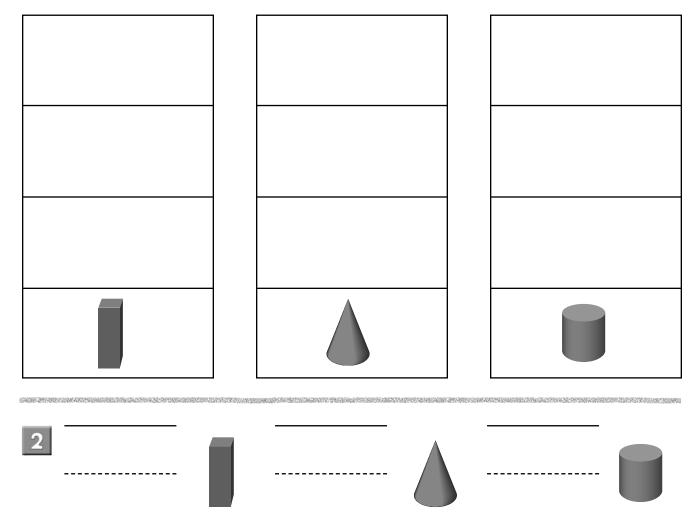

#### How Many Shapes?

**Directions:** I Color one box in the graph for each item that is like the solid shape.

2 Count the colored boxes and write the numbers. Compare the numbers of shapes.

#### How Many Shapes?

| 2 |  |  |
|---|--|--|
|   |  |  |

**Directions:** I Color one box in the graph for each item that is like the solid shape.

2 Count the colored boxes and write the numbers. Compare the numbers of shapes.

### Problem Solving: Make a Graph

**Directions:** I Color one box in the graph for each item that is like the solid shape.

2 Count the colored boxes and write the numbers. Compare the numbers of shapes.