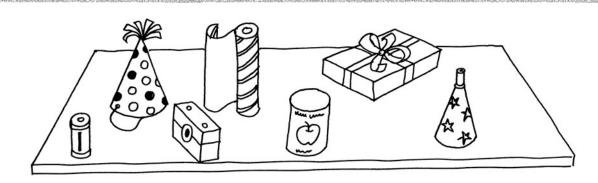

#### How Many Shapes?

**Directions:** I Color one box in the graph for each item that is like the solid shape.

2 Count the colored boxes and write the numbers. Compare the numbers of shapes.

#### How Many Shapes?

| 2 |  |  |
|---|--|--|
|   |  |  |

**Directions:** I Color one box in the graph for each item that is like the solid shape.

2 Count the colored boxes and write the numbers. Compare the numbers of shapes.

### Problem Solving: Make a Graph

**Directions:** I Color one box in the graph for each item that is like the solid shape.

2 Count the colored boxes and write the numbers. Compare the numbers of shapes.